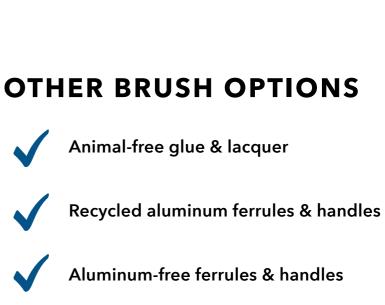

## **WOODEN HANDLES**

FSC-certified

**CRUELTY FREE FIBER** 

Mimics And Outperforms Natural Hair

**SPONGES & PUFFS** 

**Plant-Based Polyurethane Material** 

**TAFRE FIBER** 

Uses 28% Annually Renewable, Plant-based Material. Includes Antimicrobial Option For Additional Safety