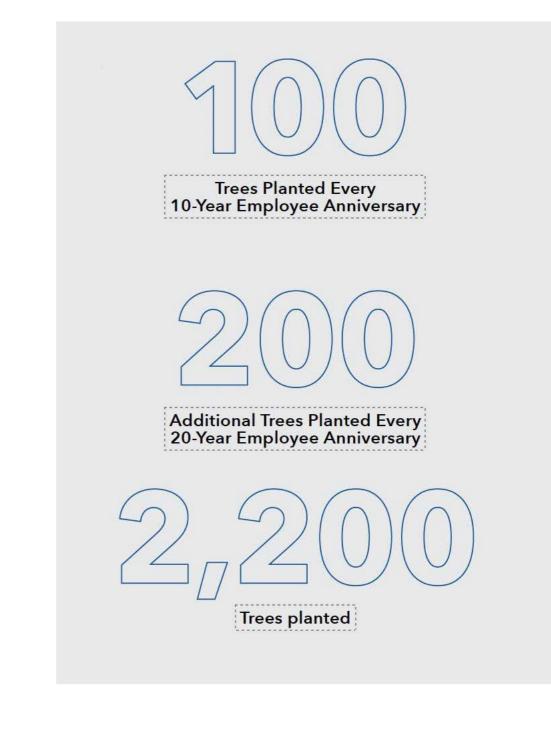

# IN OUR CULTURE

systematic changes to improve quality.

TaikiUSA supports the Arbor Day Foundation, drawing from the Japanese philosophy of

Kaizen - or continual improvement and a long-term approach to work to achieve