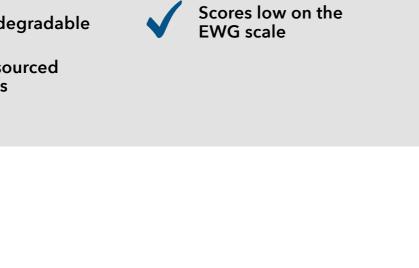

Compared to Regular Cosmetic Sponges.

Biodegradable and

Non-Polluting, Made From

**5 Earth-Friendly Materials** 

**BŌSHI NANODOTS** 

✓ Most skincare formulations contain more water

energy required to ship all that water can be