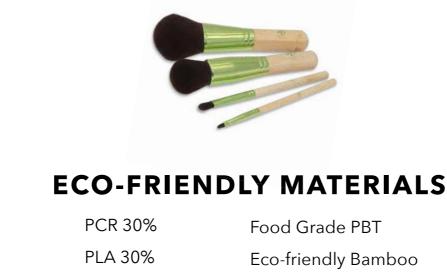

## **WOODEN HANDLES**

FSC-certified

**CRUELTY FREE FIBER** 

Mimics And Outperforms Natural Hair

**SPONGES & PUFFS** 

**Plant-Based Polyurethane Material** 

**TAFRE FIBER** 

Uses 28% Annually Renewable, Plant-based Material. Includes Antimicrobial Option For Additional Safety

Substitutes Petroleum-Derived Ingredients with Corn and Sugarcane, Vegetable-Based Ingredients

**T**aikiUSA

27% Voumin C Ferulicacid

BOSHI

**Less Petroleum-Based Ingredients** 

in our Exclusive Cellfine Technology