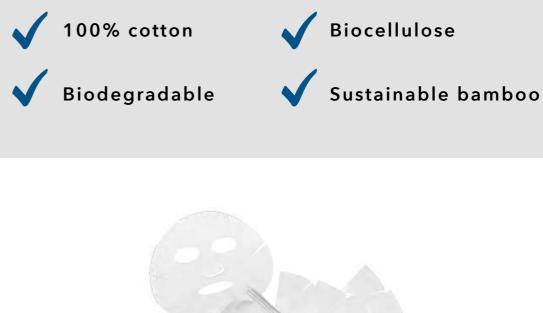

## **WOODEN HANDLES**

FSC-certified

**CRUELTY FREE FIBER** 

Mimics And Outperforms Natural Hair

**SPONGES & PUFFS** 

**Plant-Based Polyurethane Material** 

**TAFRE FIBER** 

Uses 28% Annually Renewable, Plant-based Material. Includes Antimicrobial Option For Additional Safety