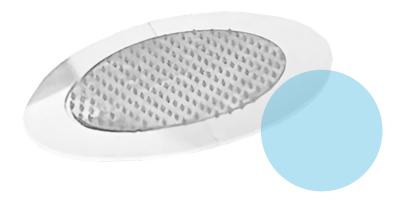

#### DIFFERENT TYPES OF ACNE NEED DIFFERENT SOLUTIONS

The treatment for acne can vary based on the type of blemish. Acne patches are a great way to address different concerns.

with these near invisible patches

Available in different colors. Shapes, sizes and deco