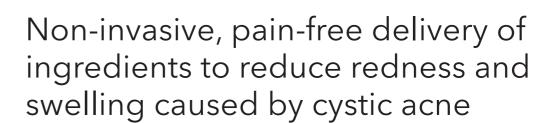

## MICRONEEDLE

Self-adhering patches with water-soluble "needles" infused with actives

Targeted delivery of efficacious ingredients into the skin