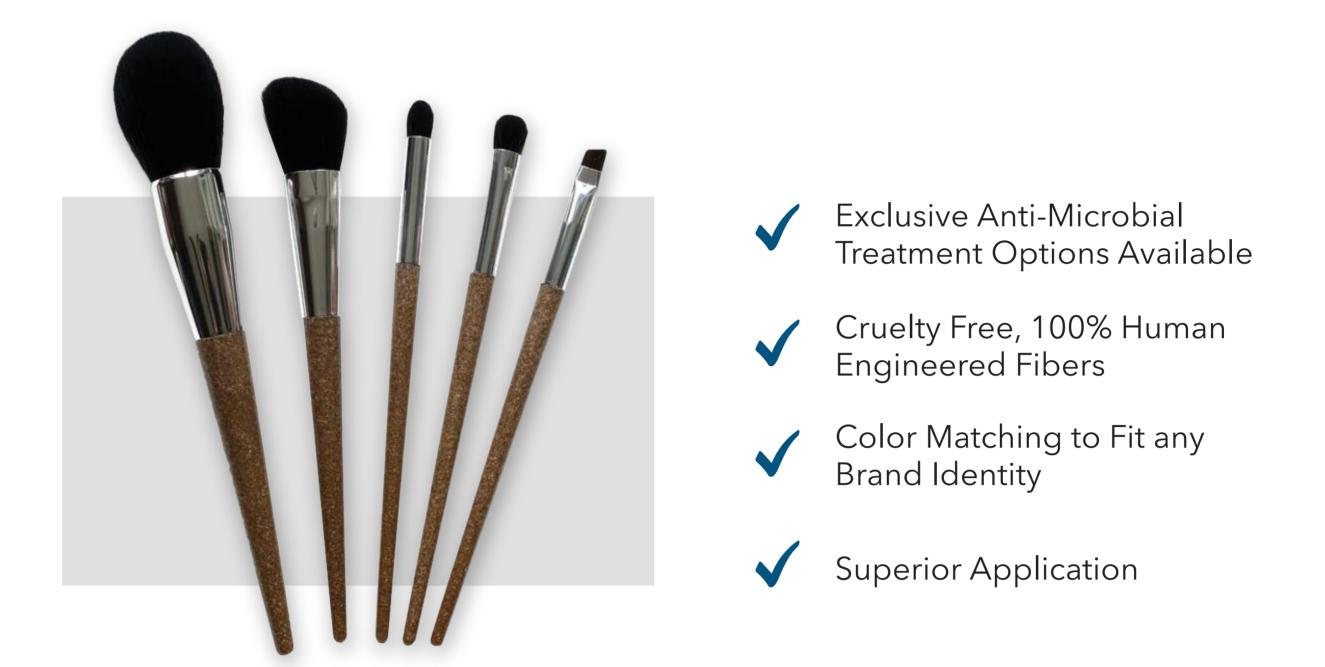

## WHAT CAN A CUSTOM MAKEUP BRUSH DO FOR YOUR BRAND?

| $\frown$ |  |
|----------|--|
| (TM)     |  |
|          |  |

|           | 5  |  |
|-----------|----|--|
| $\square$ | 56 |  |
| C         | σ  |  |
|           |    |  |

ENFORCE BRAND IDENTITY

SOLVE APPLICATION CHALLENGES

|   | $\bigcap$ |
|---|-----------|
|   |           |
| ļ |           |

INCREASE BRAND RECOGNITION

| ،<br>ست | 五 |
|---------|---|
|         |   |
| Ļ       |   |

DIFFERENTIATE

YOUR PRODUCT

| (d) |  |
|-----|--|
|     |  |

REACH SUSTAINABILITY GOALS