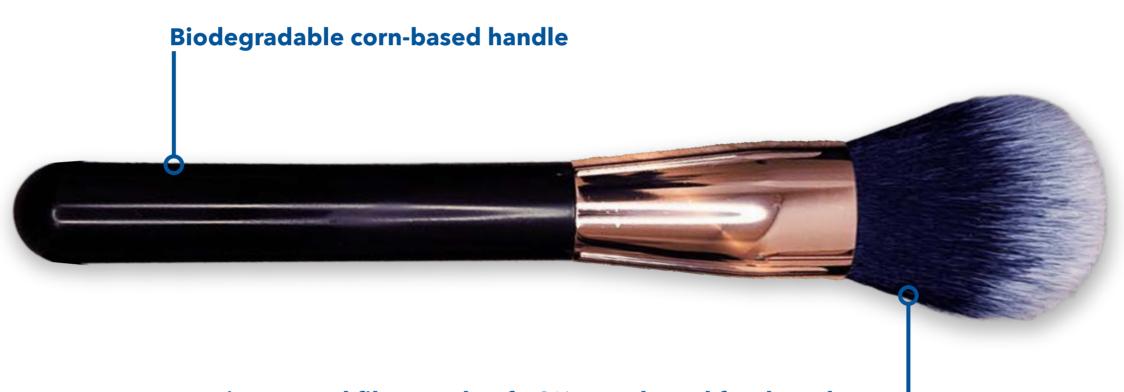

## **ECO-FRIENDLY INNOVATION**

Taiki's brushes can be made with traditional metal and wood as well as sustainable choices like FSC wooden handles, upcycled coffee ground handles, and renewable bamboo handles. Brushes can be made with Vegan fibers and glue, and PCR or mono materials for easy recycling.

#### **BIO-SOURCED**

Developed to reach sustainability goals without sacrificing performance or style

Bio-sourced fiber made of 60% corn-based food grade PLA

#### ETCHED FERRULE

Make it **LUXE** with laser etched logos

Glide smoothly around the contours of the face and/or body. Durable fibers provide gentle application and are easy to clean