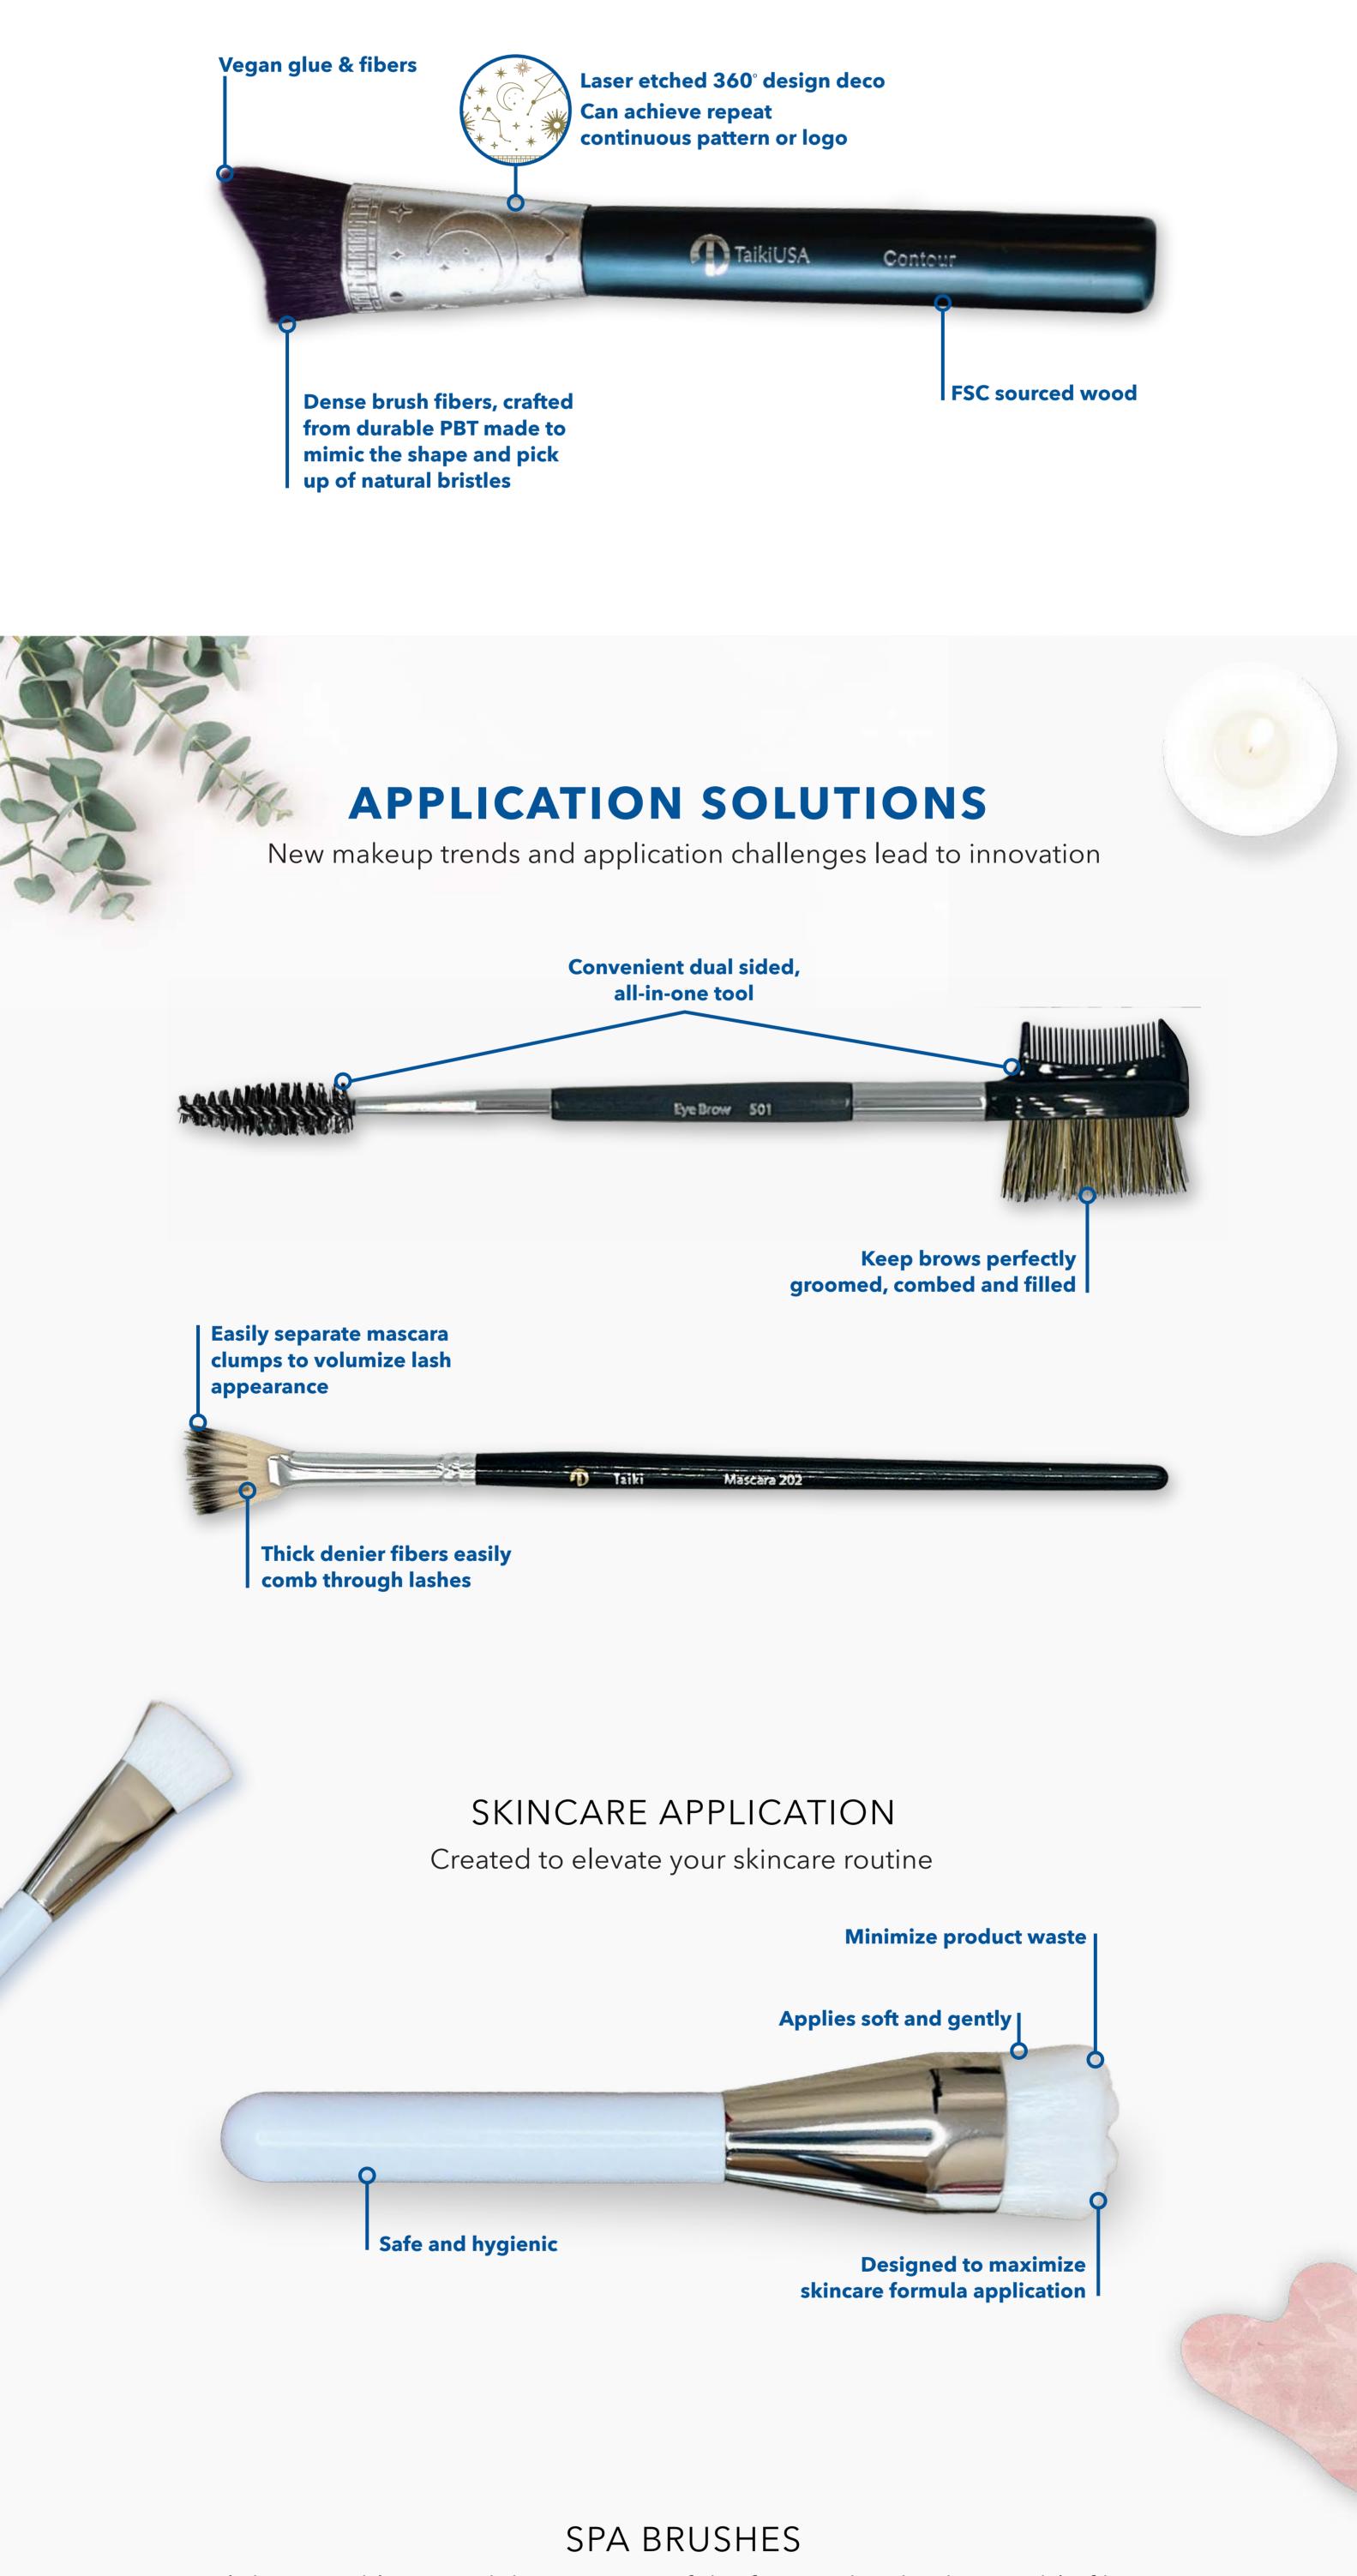

## **UNDERSTANDING YOUR CHALLENGES**

For over 30 years, TaikiUSA has worked with brands of all sizes to create custom, innovative brushes. Understanding consumer needs and using the latest technical brush making advancements we develop the best brush head, handle shapes and sizes to meet varying application needs.

Whether you are looking for an application tool that works best with powders or creams, we help you select the right head shape, fiber density and handle size that works to maximize application.