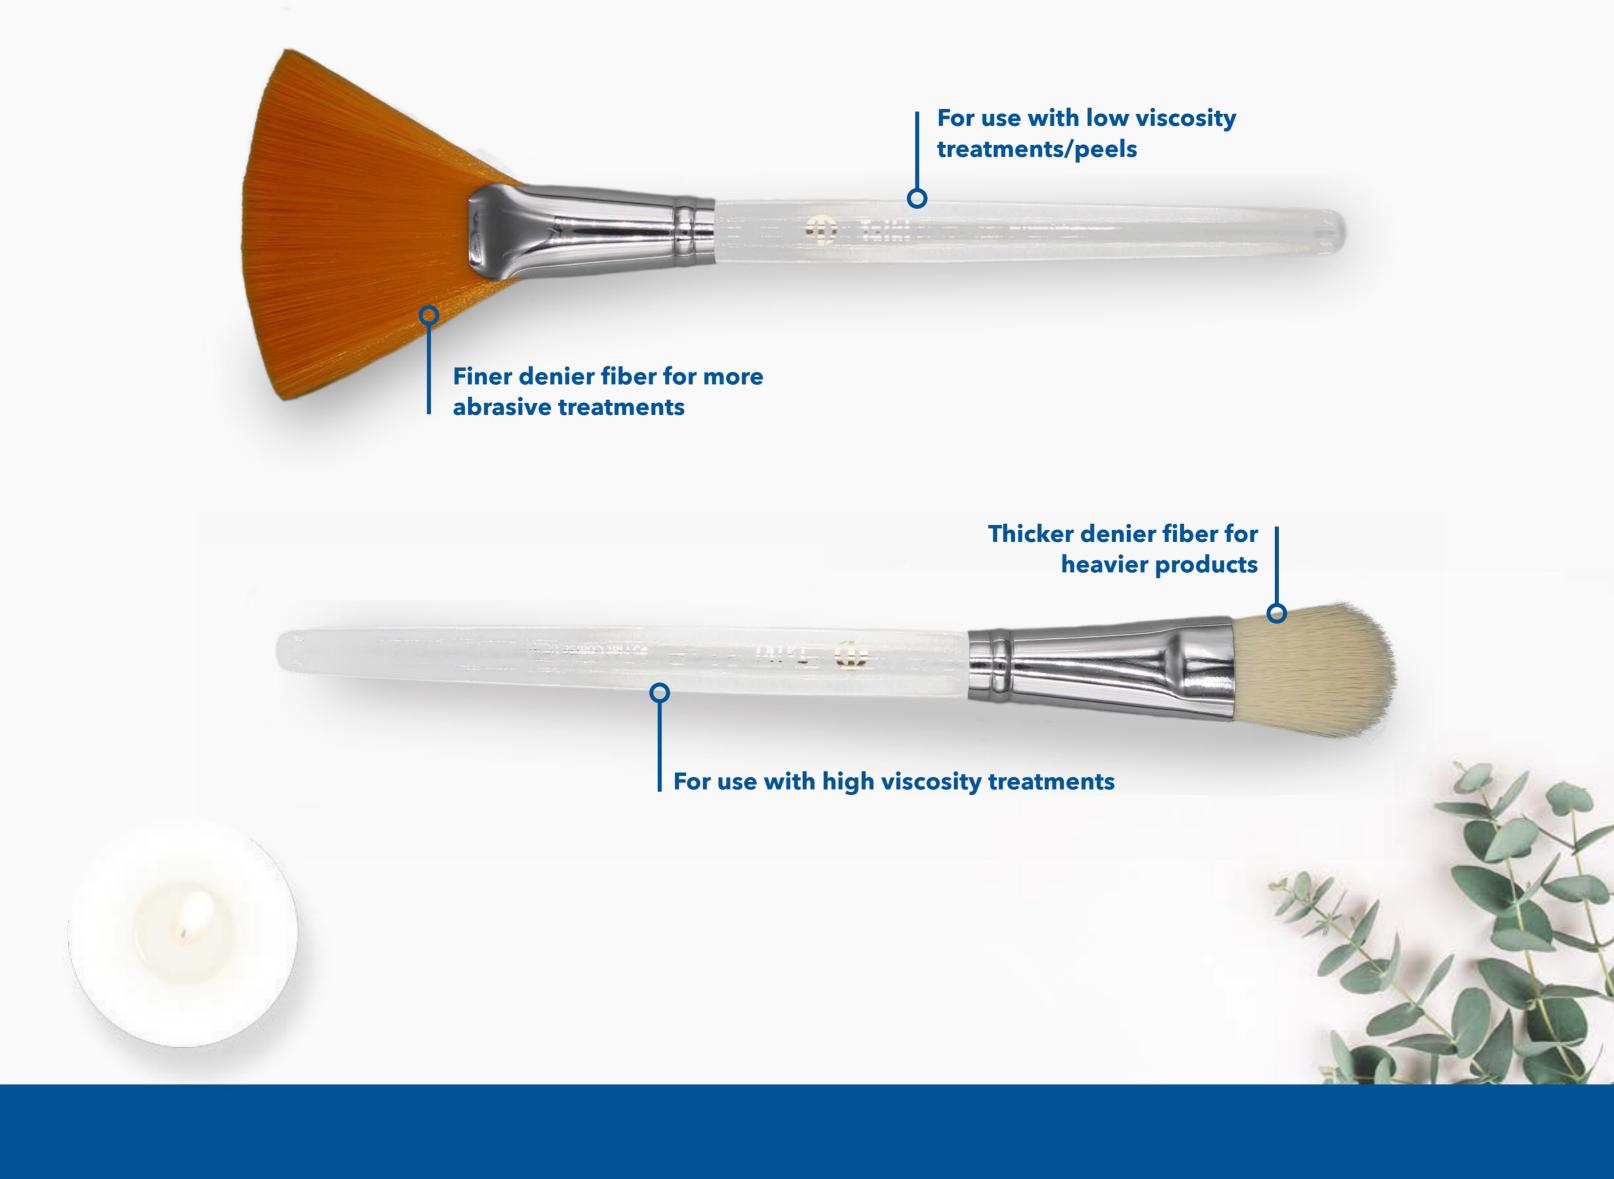

## **UNDERSTANDING YOUR CHALLENGES**

For over 30 years, TaikiUSA has worked with brands of all sizes to create custom, innovative brushes. Understanding consumer needs and using the latest technical brush making advancements we develop the best brush head, handle shapes and sizes to meet varying application needs.

Whether you are looking for an application tool that works best with powders or creams, we help you select the right head shape, fiber density and handle size that works to maximize application.