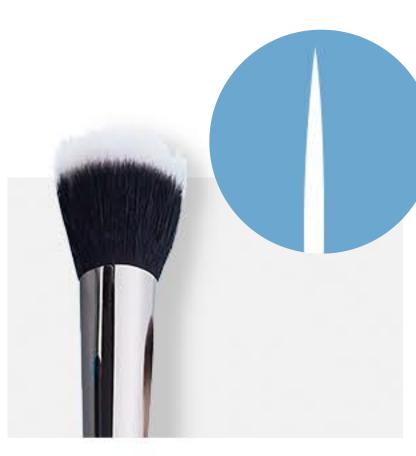

### SHAPED FOR PERFECTION

Head shape design can set apart your application experience.

Select the right shape to pick up product using the tip of the brush—

not the sides—for more precise application.

Many Shapes. Many Application Uses.