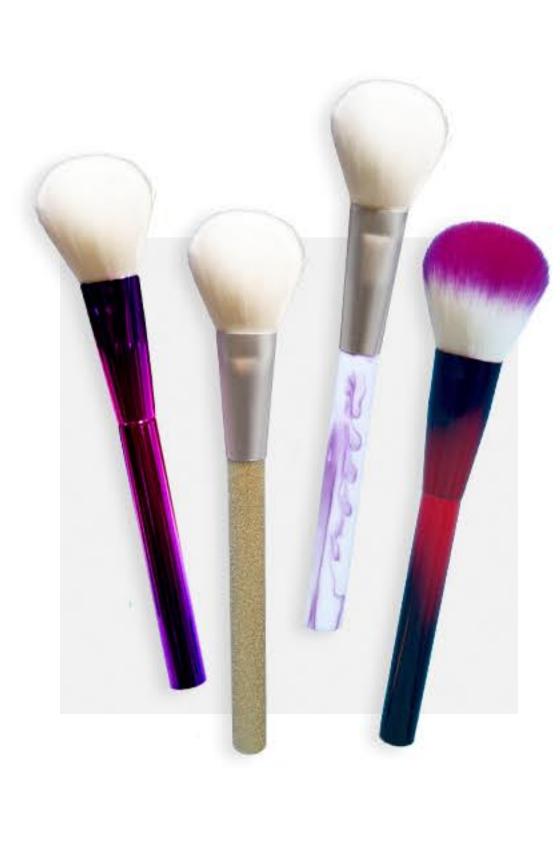

# DISTINCTIVELY UNIQUE MATERIALS

Complete the experience by creating a piece of art, not just a standard makeup brush. From unique ferrules to decorative designs, build a beauty tool your customers will love.