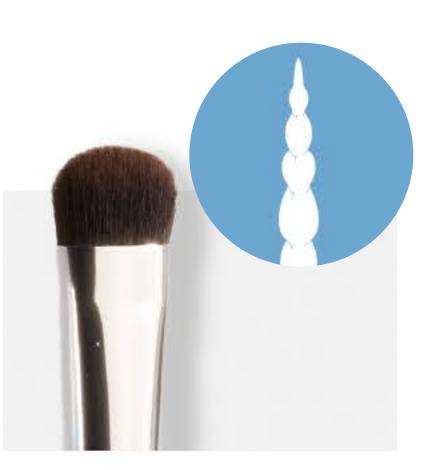

### SHAPED FOR PERFECTION

Head shape design can set apart your application experience.

Select the right shape to pick up product using the tip of the brush—

not the sides—for more precise application.

Many Shapes. Many Application Uses.