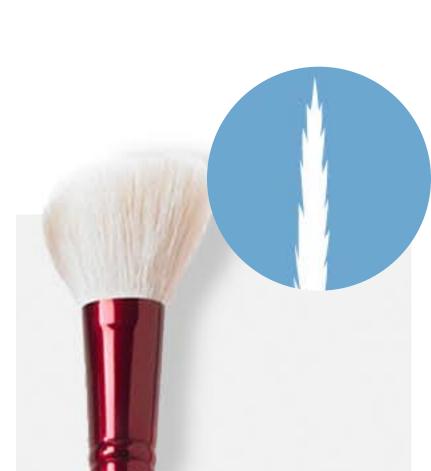

### SHAPED FOR PERFECTION

Head shape design can set apart your application experience.

Select the right shape to pick up product using the tip of the brush—

not the sides—for more precise application.

Many Shapes. Many Application Uses.