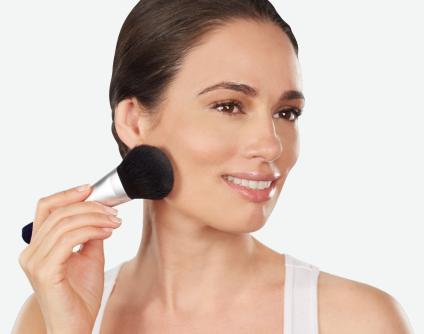

## **TAFRE**

A higher performing, patented alternative to animal-based & synthetic brushes

## **KEY BENEFITS**

- · Available with Tafre-g and Tafre+
- · Antimicrobial properties are incorporated at time of extrusion
- · Engineered to mimic high-end squirrel hair but 100% animal-free
- Uses 28% annually-renewable plant based material
- · Solution to environmental and ethical concerns with natural hair brush issues
- Better performing and more consistent fibre, with superior pick-up and pay-off for both powder & liquid application