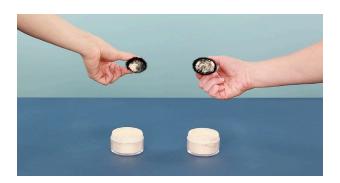

## **BRUSH COMPARISON**

Textured and twisted threading mimics the luxurious feel of high-end squirrel hair, but ensures superior pick-up and pay-off.