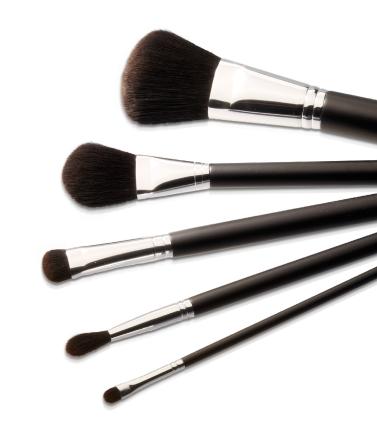

## **BRUSH COMPARISON**

Textured and twisted threading mimics the luxurious feel of high-end squirrel hair, but ensures superior pick-up and pay-off.